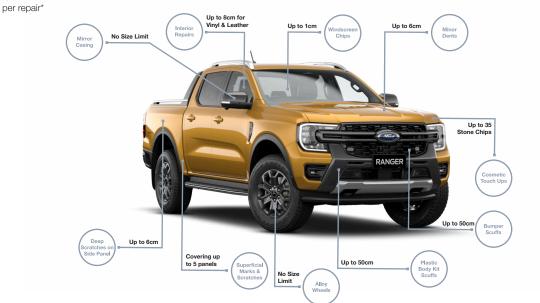

#### What's covered under the membership?

- 𝔇 \$50-\$90 charge<sup>\*\*</sup> for all repairs that meet the criteria
- \$50 repair\*\* applies to private use vehicles,
  \$90 per repair\*\* applies to commercial use vehicles
- Pressure dents (up to 60mm)
- Ø Plastic body kit scuffs (up to 500mm)
- Alloy wheel scuffs
- Interior leather and vinyl (up to 80mm)