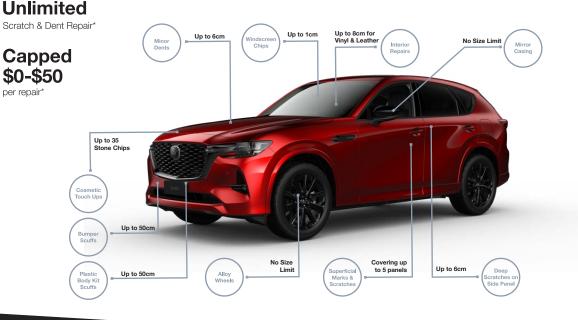

#### What's covered under the membership?

- 𝔇 \$50-\$90 charge<sup>\*\*</sup> for all repairs that meet the criteria
- \$50 repair\*\* applies to private use vehicles,
  \$90 per repair\*\* applies to commercial use vehicles
- Pressure dents (up to 60mm)
- Ø Plastic body kit scuffs (up to 500mm)
- Alloy wheel scuffs
- Interior leather and vinyl (up to 80mm)